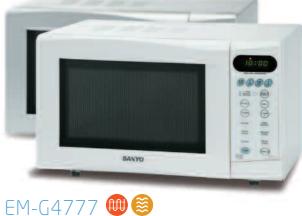

00W Microwave
- 1100W Grill
- 1400 Convection Oven
- 5 Microwave Power Levels
- 8 Auto Menus
- 230-140C Convection Temp
- 4 Combined Grill/Convection Settings
- External: 519 x 478 x 315 mm
- Internal: 351 x 354 x 249 mm



### EM-G3597V ●●



### Family Sized Microwave Oven with Grill

- 23 Litres (0.8 cu ft)
- 900W Microwave Power
- 1000W Quartz Grill
- ■8 Power Levels
- ■99 min. Digital Timer
- Speed & Weight Defrost
- ■8 Direct Access Menus
- Child Lock
- External: 483 x 366 x 281 mm
- Internal: 340 x 320 x 220 mm



### EM-S3597V **(** € )

### Family Sized Microwave Oven

- 23 Litres (0.8 cu ft)
- 900W Microwave Power
- 10 Power Levels
- 99 min. Digital Timer
- Speed & Weight Defrost
- ■8 Direct Access Menus
- Child Lock
- External: 483 x 366 x 281 mm
- Internal: 340 x 320 x 220 mm





### Family Sized Touch Control Oven with Quartz Grill

- 0.9 cu ft Cavity Space (25 Litres)
- 900W Microwave Power (MAFF E)
- 1000W Quartz Grill
- 8 Power Levels
- Grill and Combination Grills
- Speed and Weight Defrost
- 99 Minute Digital Timer
- Digital Clock

- Child Lock Feature
- Delay Start
- Express Cooking
- Memory Cook
- Glass Turntable
- External: 508 x 420 x 310 mm
- Internal: 350 x 330 x 215 mm

### User-friendly models

### EM-G2567 **● ③**

- 0.7 cu ft Cavity Space (20 Litres)
- ■800W Microwave Power (MAFF E) Delay Start
- 1000W Quartz Grill
- ■8 Power Levels
- Grill and Combination Grills
- Speed and Weight Defrost
- 99 Minute Digital Timer
- Digital Clock

- ☐ Child Lock Feature
- Express Cooking
- Memory Cook
- Glass Turntable
- External: 458 x 355 x 295 mm





Relax.